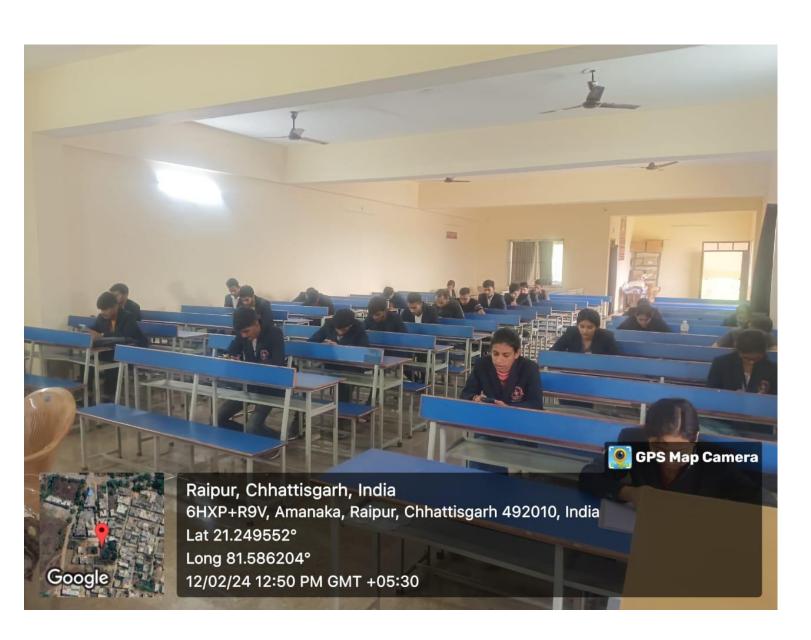

#### **SUMMARY: -**

The job fair was organized under the joint venture of VIPRA KALA VANIJYA AVAM SHARIRIK SHIKSHA MAHAVIDYALAYARAIPUR ( C.G. ) In COLLABORATION WITH GOVT. D.B. GIRLS P.G.AUTONOMOUS COLLEGE RAIPUR (C.G) UNDER PLACEMENT CELL. 286 undergraduate, postgraduate and alumni students participated in it. Of these, 39 students were selected in Techno Task Company and 28 in Patra Company. Principal Dr.Mighesh tiwari congratulated the selected students and wished them for their bright future. Program coordinator Dr. Seema agrawal, Dr. Aradhana Shukla, Dr. Nidhi, Dr. Ritu Marwah and others were present.