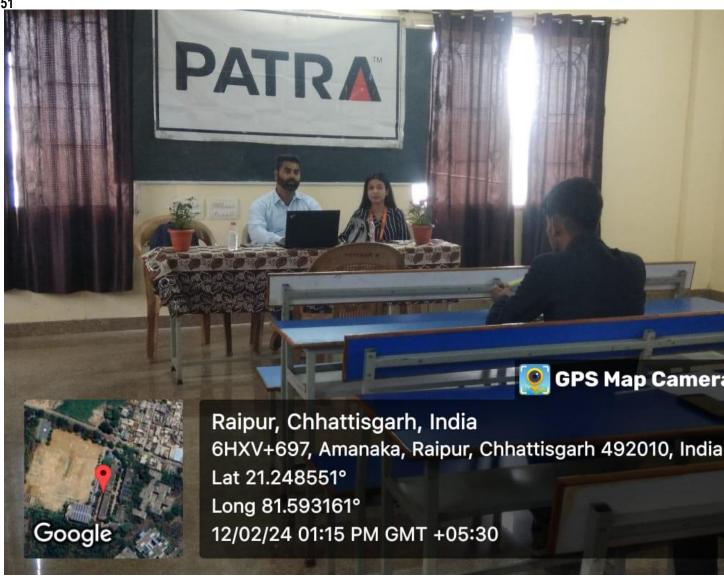

## ORGANIZED BY DEPARTMENT OF COMMERCE AND MANAGEMENT

**DATED-26/11/2022** 

PRINCIPAL
Figra Arts Commerce & Physics
Education College, G. E. Road

PRINCIPAL

CONVENER

DR.ARADHANASHUKLA

ASST.PROF,COMMERCE DEPT.

#### **SUMMARY: -**

The job fair was organized under the joint venture of VIPRA KALA VANIJYA AVAM SHARIRIK SHIKSHA MAHAVIDYALAYARAIPUR ( C.G. ) In COLLABORATION WITH GOVT. D.B. GIRLS P.G.AUTONOMOUS COLLEGE RAIPUR (C.G) UNDER PLACEMENT CELL. 286 undergraduate, postgraduate and alumni students participated in it. Of these, 39 students were selected in Techno Task Company and 28 in Patra Company. Principal Dr.Mighesh tiwari congratulated the selected students and wished them for their bright future. Program coordinator Dr. Seema agrawal, Dr. Aradhana Shukla, Dr. Nidhi, Dr. Ritu Marwah and others were present.