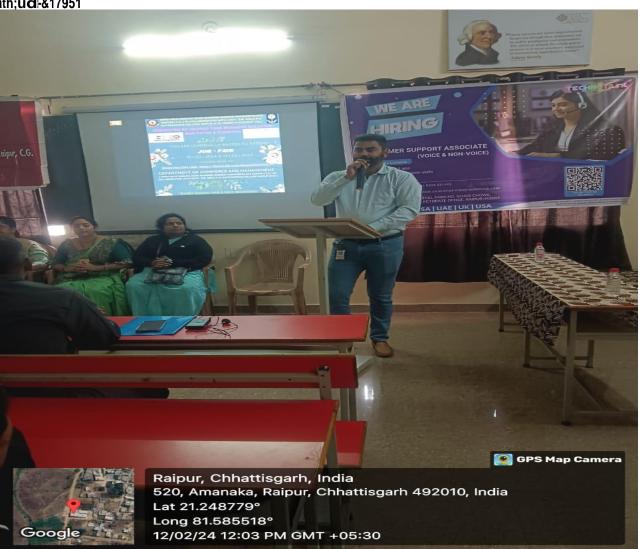

# JOB FAIR BY PATRA & COMPANY WITH TECHNO TASK BUSINESS SOLUTION

## ORGANIZED BY DEPARTMENT OF COMMERCE AND MANAGEMENT

**DATED-26/11/2022** 

PRINCIPAL
Figra Arts Commerce & Physics
Education College, G. E. Road

PRINCIPAL

CONVENER

DR.ARADHANASHUKLA

ASST.PROF,COMMERCE DEPT.

#### **SUMMARY: -**

The job fair was organized under the joint venture of VIPRA KALA VANIJYA AVAM SHARIRIK SHIKSHA MAHAVIDYALAYARAIPUR ( C.G. ) In COLLABORATION WITH GOVT. D.B. GIRLS P.G.AUTONOMOUS COLLEGE RAIPUR (C.G) UNDER PLACEMENT CELL. 286 undergraduate, postgraduate and alumni students participated in it. Of these, 39 students were selected in Techno Task Company and 28 in Patra Company. Principal Dr.Mighesh tiwari congratulated the selected students and wished them for their bright future. Program coordinator Dr. Seema agrawal, Dr. Aradhana Shukla, Dr. Nidhi, Dr. Ritu Marwah and others were present.