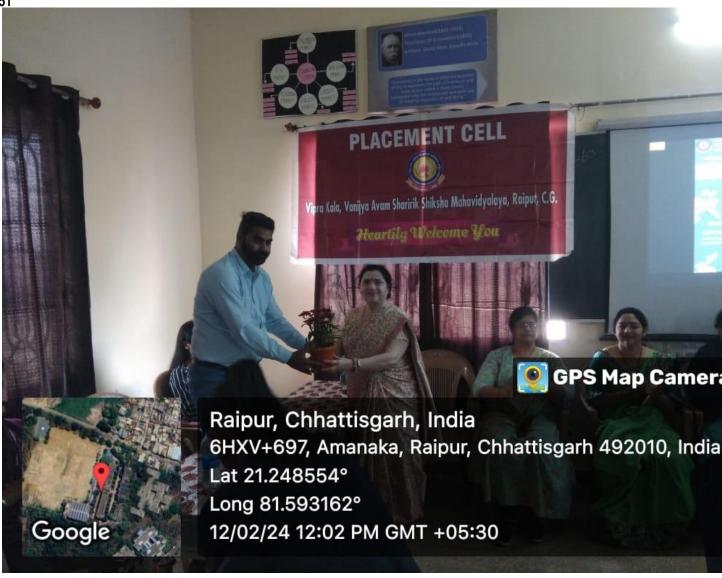

#### **SUMMARY: -**

The job fair was organized under the joint venture of VIPRA KALA VANIJYA AVAM SHARIRIK SHIKSHA MAHAVIDYALAYARAIPUR ( C.G. ) In COLLABORATION WITH GOVT. D.B. GIRLS P.G.AUTONOMOUS COLLEGE RAIPUR (C.G) UNDER PLACEMENT CELL. 286 undergraduate, postgraduate and alumni students participated in it. Of these, 39 students were selected in Techno Task Company and 28 in Patra Company. Principal Dr.Mighesh tiwari congratulated the selected students and wished them for their bright future. Program coordinator Dr. Seema agrawal, Dr. Aradhana Shukla, Dr. Nidhi, Dr. Ritu Marwah and others were present.