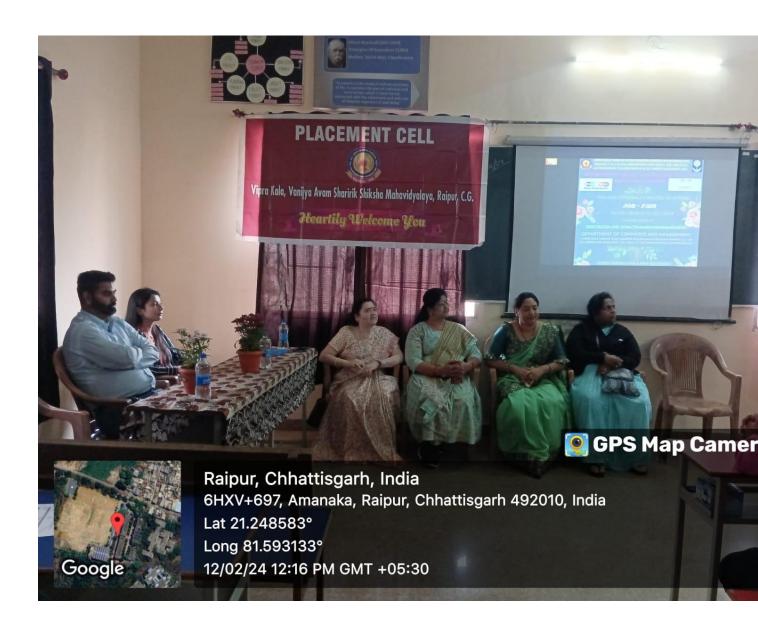

# JOB FAIR BY PATRA & COMPANY WITH TECHNO TASK BUSINESS SOLUTION

## ORGANIZED BY DEPARTMENT OF COMMERCE AND MANAGEMENT

**DATED-26/11/2022** 

PRINCIPAL
Figra Arts Commerce & Physics
Education College, G. E. Road

PRINCIPAL

CONVENER

DR.ARADHANASHUKLA

ASST.PROF,COMMERCE DEPT.

#### **SUMMARY: -**

The job fair was organized under the joint venture of VIPRA KALA VANIJYA AVAM SHARIRIK SHIKSHA MAHAVIDYALAYARAIPUR ( C.G. ) In COLLABORATION WITH GOVT. D.B. GIRLS P.G.AUTONOMOUS COLLEGE RAIPUR (C.G) UNDER PLACEMENT CELL. 286 undergraduate, postgraduate and alumni students participated in it. Of these, 39 students were selected in Techno Task Company and 28 in Patra Company. Principal Dr.Mighesh tiwari congratulated the selected students and wished them for their bright future. Program coordinator Dr. Seema agrawal, Dr. Aradhana Shukla, Dr. Nidhi, Dr. Ritu Marwah and others were present.