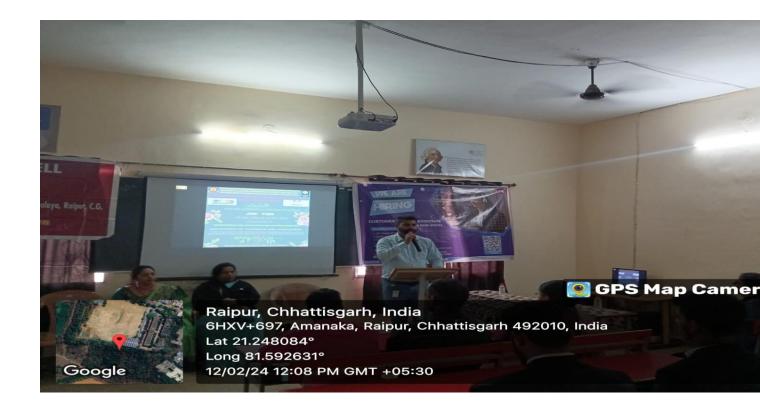

# JOB FAIR BY PATRA & COMPANY WITH TECHNO TASK BUSINESS SOLUTION

## ORGANIZED BY DEPARTMENT OF COMMERCE AND MANAGEMENT

**DATED-26/11/2022** 

PRINCIPAL
Figra Arts Commerce & Physics
Education College, G. E. Road

PRINCIPAL

CONVENER

DR.ARADHANASHUKLA

ASST.PROF,COMMERCE DEPT.

#### **SUMMARY: -**

The job fair was organized under the joint venture of VIPRA KALA VANIJYA AVAM SHARIRIK SHIKSHA MAHAVIDYALAYARAIPUR ( C.G. ) In COLLABORATION WITH GOVT. D.B. GIRLS P.G.AUTONOMOUS COLLEGE RAIPUR (C.G) UNDER PLACEMENT CELL. 286 undergraduate, postgraduate and alumni students participated in it. Of these, 39 students were selected in Techno Task Company and 28 in Patra Company. Principal Dr.Mighesh tiwari congratulated the selected students and wished them for their bright future. Program coordinator Dr. Seema agrawal, Dr. Aradhana Shukla, Dr. Nidhi, Dr. Ritu Marwah and others were present.

#### विद्र कला वाणिज्य एवं शारीरिक शिक्षा महाविद्यालय

विश्वविद्यालय परिसर के <u>बाजू , डूमर</u> तालाब, रायपुर (छ.म.) Mail <u>vipracollege1996@gmail.com</u> Visit on- <u>www.vipracollege.org</u>

PLACEMENT CELL Yipra Kala, Vanijya Avam Sharirik Shiksha Mahavidyalaya, Raipur, C.G. Heartily Welcome You GPS Map Camera Raipur, Chhattisgarh, India 6HXV+697, Amanaka, Raipur, Chhattisgarh 492010, India Lat 21.248473° Long 81.592484° Google 12/02/24 12:04 PM GMT +05:30