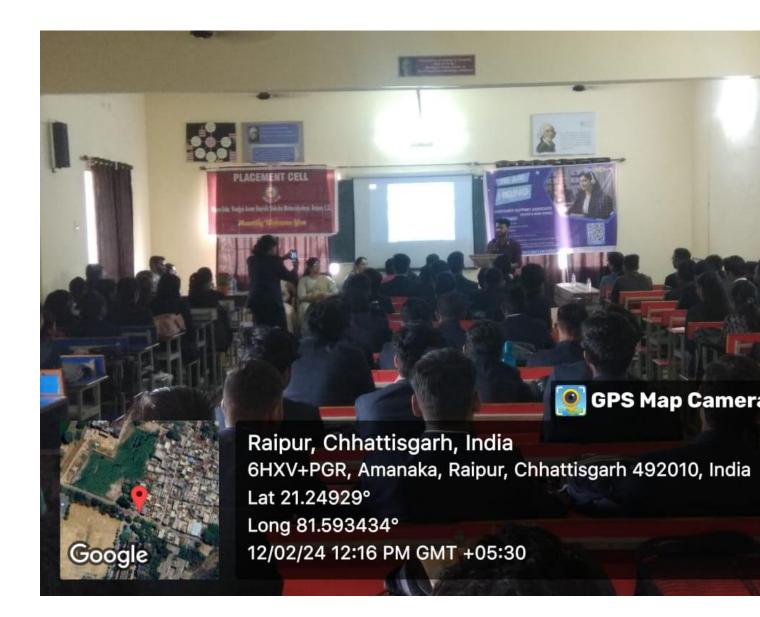

# JOB FAIR BY PATRA & COMPANY WITH TECHNO TASK BUSINESS SOLUTION

#### **SUMMARY: -**

The job fair was organized under the joint venture of VIPRA KALA VANIJYA AVAM SHARIRIK SHIKSHA MAHAVIDYALAYARAIPUR ( C.G. ) In COLLABORATION WITH GOVT. D.B. GIRLS P.G.AUTONOMOUS COLLEGE RAIPUR (C.G) UNDER PLACEMENT CELL. 286 undergraduate, postgraduate and alumni students participated in it. Of these, 39 students were selected in Techno Task Company and 28 in Patra Company. Principal Dr.Mighesh tiwari congratulated the selected students and wished them for their bright future. Program coordinator Dr. Seema agrawal, Dr. Aradhana Shukla, Dr. Nidhi, Dr. Ritu Marwah and others were present.