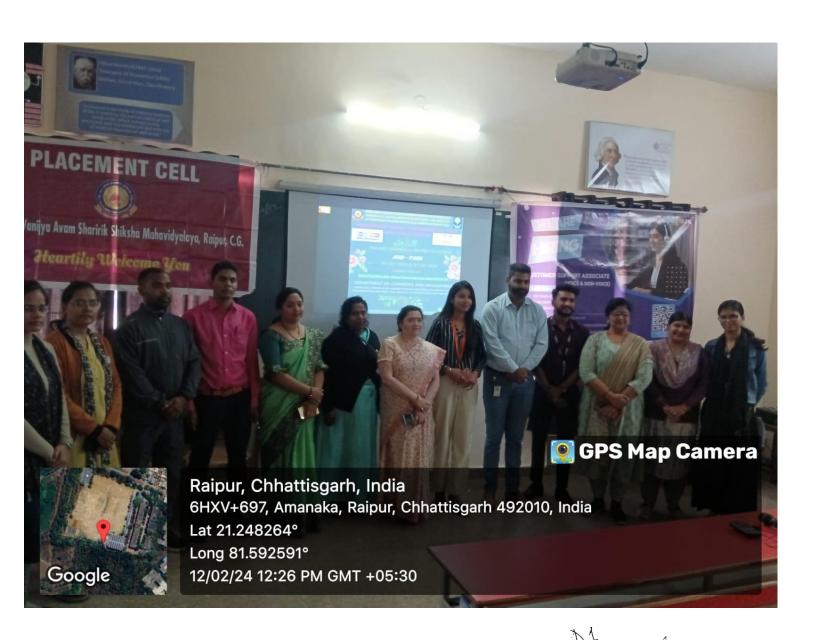

#### **SUMMARY: -**

The job fair was organized under the joint venture of VIPRA KALA VANIJYA AVAM SHARIRIK SHIKSHA MAHAVIDYALAYARAIPUR ( C.G. ) In COLLABORATION WITH GOVT. D.B. GIRLS P.G.AUTONOMOUS COLLEGE RAIPUR (C.G) UNDER PLACEMENT CELL. 286 undergraduate, postgraduate and alumni students participated in it. Of these, 39 students were selected in Techno Task Company and 28 in Patra Company. Principal Dr.Mighesh tiwari congratulated the selected students and wished them for their bright future. Program coordinator Dr. Seema agrawal, Dr. Aradhana Shukla, Dr. Nidhi, Dr. Ritu Marwah and others were present.