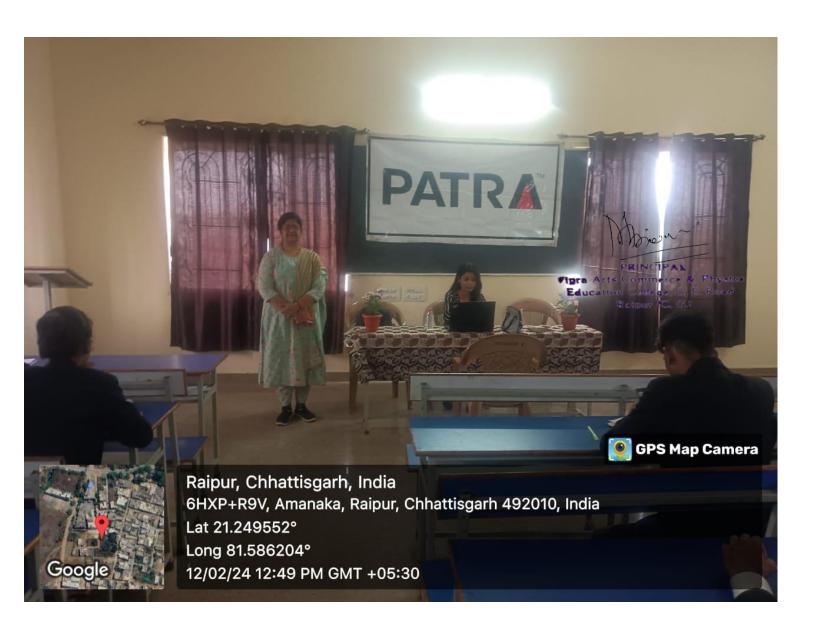

# JOB FAIR BY PATRA & COMPANY WITH TECHNO TASK BUSINESS SOLUTION

#### **SUMMARY: -**

The job fair was organized under the joint venture of VIPRA KALA VANIJYA AVAM SHARIRIK SHIKSHA MAHAVIDYALAYARAIPUR ( C.G. ) In COLLABORATION WITH GOVT. D.B. GIRLS P.G.AUTONOMOUS COLLEGE RAIPUR (C.G) UNDER PLACEMENT CELL. 286 undergraduate, postgraduate and alumni students participated in it. Of these, 39 students were selected in Techno Task Company and 28 in Patra Company. Principal Dr.Mighesh tiwari congratulated the selected students and wished them for their bright future. Program coordinator Dr. Seema agrawal, Dr. Aradhana Shukla, Dr. Nidhi, Dr. Ritu Marwah and others were present.