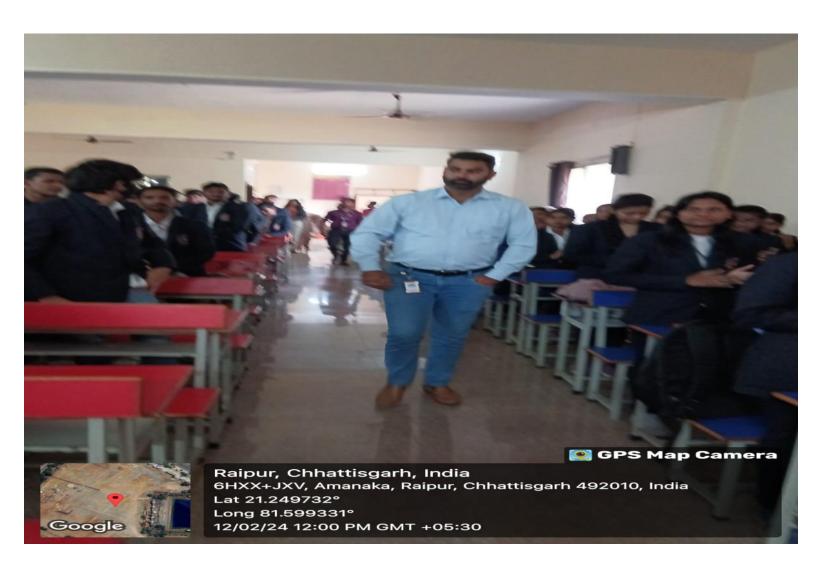

#### **SUMMARY: -**

The job fair was organized under the joint venture of VIPRA KALA VANIJYA AVAM SHARIRIK SHIKSHA MAHAVIDYALAYARAIPUR ( C.G. ) In COLLABORATION WITH GOVT. D.B. GIRLS P.G.AUTONOMOUS COLLEGE RAIPUR (C.G) UNDER PLACEMENT CELL. 286 undergraduate, postgraduate and alumni students participated in it. Of these, 39 students were selected in Techno Task Company and 28 in Patra Company. Principal Dr.Mighesh tiwari congratulated the selected students and wished them for their bright future. Program coordinator Dr. Seema agrawal, Dr. Aradhana Shukla, Dr. Nidhi, Dr. Ritu Marwah and others were present.