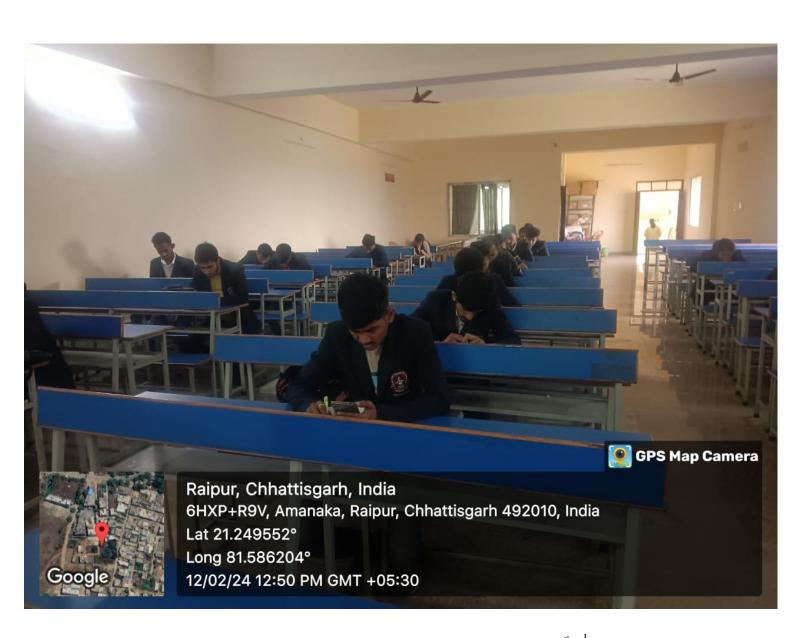

#### **SUMMARY: -**

The job fair was organized under the joint venture of VIPRA KALA VANIJYA AVAM SHARIRIK SHIKSHA MAHAVIDYALAYARAIPUR ( C.G. ) In COLLABORATION WITH GOVT. D.B. GIRLS P.G.AUTONOMOUS COLLEGE RAIPUR (C.G) UNDER PLACEMENT CELL. 286 undergraduate, postgraduate and alumni students participated in it. Of these, 39 students were selected in Techno Task Company and 28 in Patra Company. Principal Dr.Mighesh tiwari congratulated the selected students and wished them for their bright future. Program coordinator Dr. Seema agrawal, Dr. Aradhana Shukla, Dr. Nidhi, Dr. Ritu Marwah and others were present.