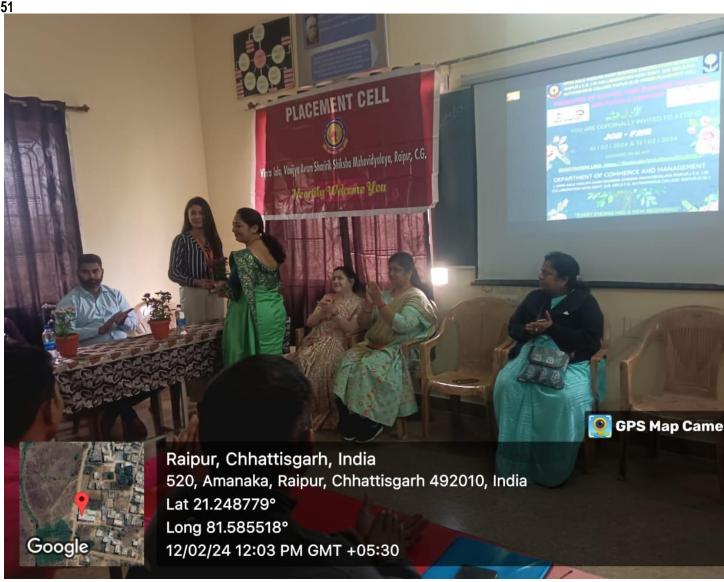

#### **SUMMARY: -**

The job fair was organized under the joint venture of VIPRA KALA VANIJYA AVAM SHARIRIK SHIKSHA MAHAVIDYALAYARAIPUR ( C.G. ) In COLLABORATION WITH GOVT. D.B. GIRLS P.G.AUTONOMOUS COLLEGE RAIPUR (C.G) UNDER PLACEMENT CELL. 286 undergraduate, postgraduate and alumni students participated in it. Of these, 39 students were selected in Techno Task Company and 28 in Patra Company. Principal Dr.Mighesh tiwari congratulated the selected students and wished them for their bright future. Program coordinator Dr. Seema agrawal, Dr. Aradhana Shukla, Dr. Nidhi, Dr. Ritu Marwah and others were present.