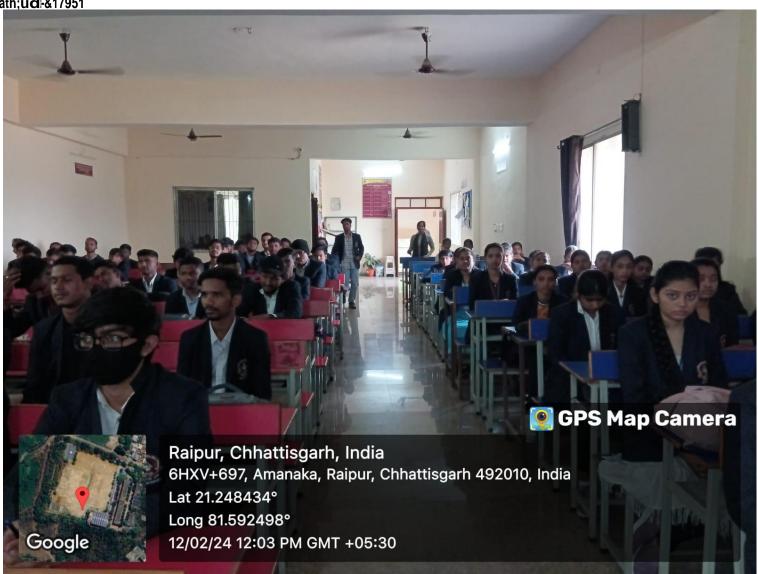

#### **SUMMARY: -**

The job fair was organized under the joint venture of VIPRA KALA VANIJYA AVAM SHARIRIK SHIKSHA MAHAVIDYALAYARAIPUR ( C.G. ) In COLLABORATION WITH GOVT. D.B. GIRLS P.G.AUTONOMOUS COLLEGE RAIPUR (C.G) UNDER PLACEMENT CELL. 286 undergraduate, postgraduate and alumni students participated in it. Of these, 39 students were selected in Techno Task Company and 28 in Patra Company. Principal Dr.Mighesh tiwari congratulated the selected students and wished them for their bright future. Program coordinator Dr. Seema agrawal, Dr. Aradhana Shukla, Dr. Nidhi, Dr. Ritu Marwah and others were present.