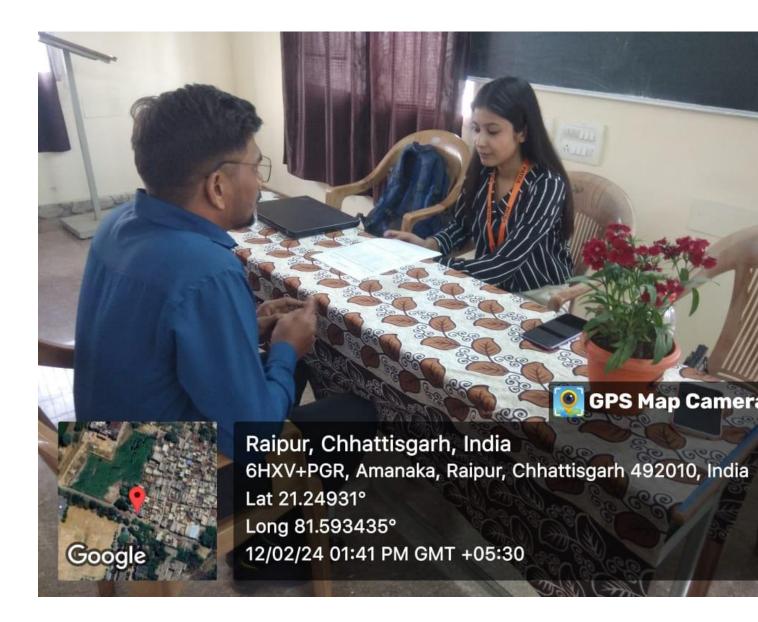

#### **SUMMARY: -**

The job fair was organized under the joint venture of VIPRA KALA VANIJYA AVAM SHARIRIK SHIKSHA MAHAVIDYALAYARAIPUR ( C.G. ) In COLLABORATION WITH GOVT. D.B. GIRLS P.G.AUTONOMOUS COLLEGE RAIPUR (C.G) UNDER PLACEMENT CELL. 286 undergraduate, postgraduate and alumni students participated in it. Of these, 39 students were selected in Techno Task Company and 28 in Patra Company. Principal Dr.Mighesh tiwari congratulated the selected students and wished them for their bright future. Program coordinator Dr. Seema agrawal, Dr. Aradhana Shukla, Dr. Nidhi, Dr. Ritu Marwah and others were present.