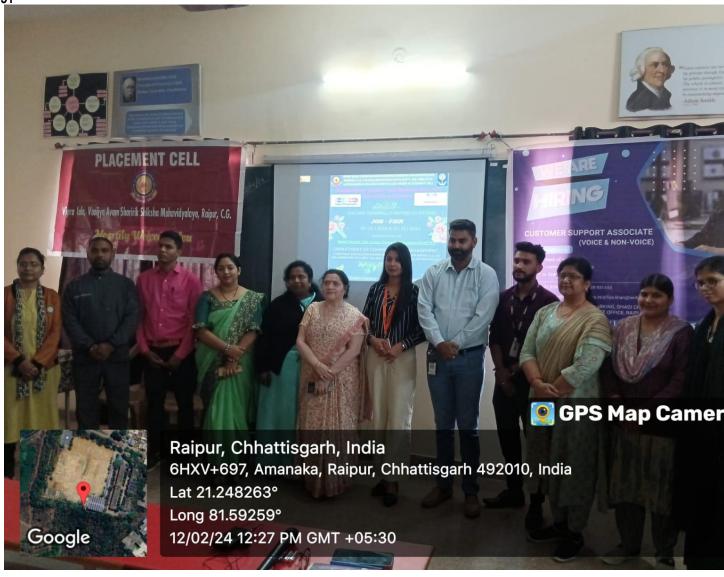

#### **SUMMARY: -**

The job fair was organized under the joint venture of VIPRA KALA VANIJYA AVAM SHARIRIK SHIKSHA MAHAVIDYALAYARAIPUR ( C.G. ) In COLLABORATION WITH GOVT. D.B. GIRLS P.G.AUTONOMOUS COLLEGE RAIPUR (C.G) UNDER PLACEMENT CELL. 286 undergraduate, postgraduate and alumni students participated in it. Of these, 39 students were selected in Techno Task Company and 28 in Patra Company. Principal Dr.Mighesh tiwari congratulated the selected students and wished them for their bright future. Program coordinator Dr. Seema agrawal, Dr. Aradhana Shukla, Dr. Nidhi, Dr. Ritu Marwah and others were present.