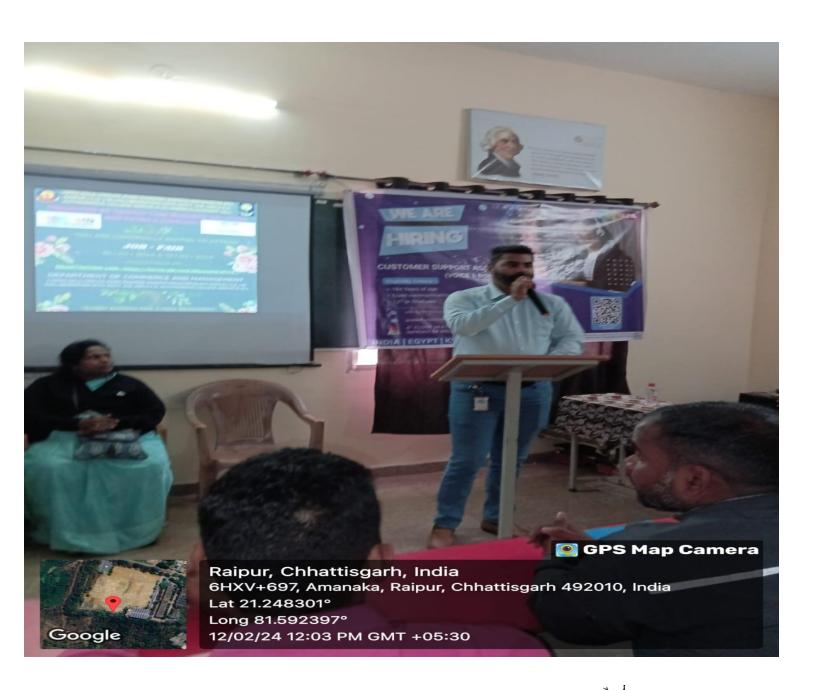

# JOB FAIR BY PATRA & COMPANY WITH TECHNO TASK BUSINESS SOLUTION

## ORGANIZED BY DEPARTMENT OF COMMERCE AND MANAGEMENT

**DATED-26/11/2022** 

PRINCIPAL
Figra Arts Commerce & Physics
Education College, G. E. Road

PRINCIPAL

CONVENER

DR.ARADHANASHUKLA

ASST.PROF,COMMERCE DEPT.

#### **SUMMARY: -**

The job fair was organized under the joint venture of VIPRA KALA VANIJYA AVAM SHARIRIK SHIKSHA MAHAVIDYALAYARAIPUR ( C.G. ) In COLLABORATION WITH GOVT. D.B. GIRLS P.G.AUTONOMOUS COLLEGE RAIPUR (C.G) UNDER PLACEMENT CELL. 286 undergraduate, postgraduate and alumni students participated in it. Of these, 39 students were selected in Techno Task Company and 28 in Patra Company. Principal Dr.Mighesh tiwari congratulated the selected students and wished them for their bright future. Program coordinator Dr. Seema agrawal, Dr. Aradhana Shukla, Dr. Nidhi, Dr. Ritu Marwah and others were present.