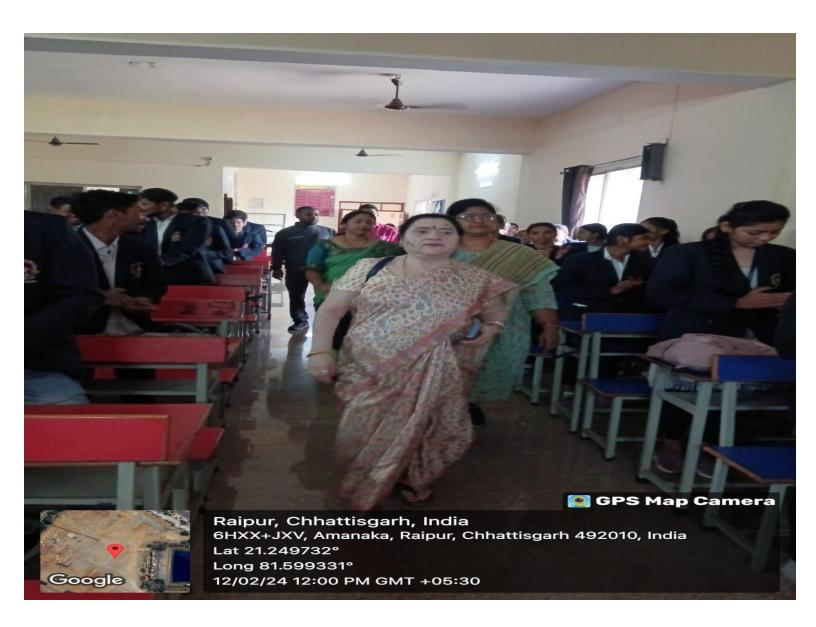

#### **SUMMARY: -**

The job fair was organized under the joint venture of VIPRA KALA VANIJYA AVAM SHARIRIK SHIKSHA MAHAVIDYALAYARAIPUR ( C.G. ) In COLLABORATION WITH GOVT. D.B. GIRLS P.G.AUTONOMOUS COLLEGE RAIPUR (C.G) UNDER PLACEMENT CELL. 286 undergraduate, postgraduate and alumni students participated in it. Of these, 39 students were selected in Techno Task Company and 28 in Patra Company. Principal Dr.Mighesh tiwari congratulated the selected students and wished them for their bright future. Program coordinator Dr. Seema agrawal, Dr. Aradhana Shukla, Dr. Nidhi, Dr. Ritu Marwah and others were present.

#### विद्र कला वाणिज्य एवं शारीरिक शिक्षा महाविद्यालय

विश्वविद्यालय परिसर के <u>बाजू , डूमर</u> तालाब, रायपुर (छ.म.) Mail <u>vipracollege1996@gmail.com</u> Visit on- <u>www.vipracollege.org</u>

PLACEMENT CELL Yipra Kala, Vanijya Avam Sharirik Shiksha Mahavidyalaya, Raipur, C.G. Heartily Welcome You GPS Map Camera Raipur, Chhattisgarh, India 6HXV+697, Amanaka, Raipur, Chhattisgarh 492010, India Lat 21.248473° Long 81.592484° Google 12/02/24 12:04 PM GMT +05:30