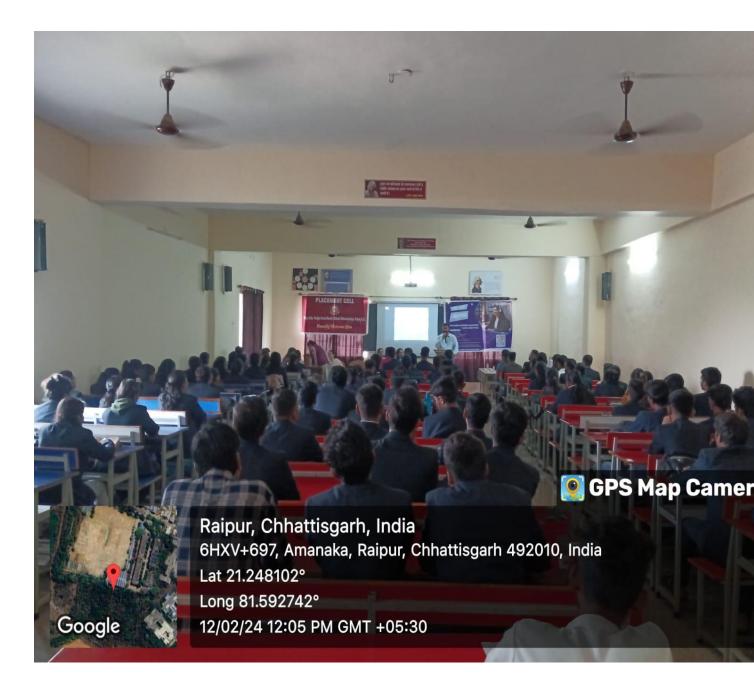

# JOB FAIR BY PATRA & COMPANY WITH TECHNO TASK BUSINESS SOLUTION

#### **SUMMARY: -**

The job fair was organized under the joint venture of VIPRA KALA VANIJYA AVAM SHARIRIK SHIKSHA MAHAVIDYALAYARAIPUR ( C.G. ) In COLLABORATION WITH GOVT. D.B. GIRLS P.G.AUTONOMOUS COLLEGE RAIPUR (C.G) UNDER PLACEMENT CELL. 286 undergraduate, postgraduate and alumni students participated in it. Of these, 39 students were selected in Techno Task Company and 28 in Patra Company. Principal Dr.Mighesh tiwari congratulated the selected students and wished them for their bright future. Program coordinator Dr. Seema agrawal, Dr. Aradhana Shukla, Dr. Nidhi, Dr. Ritu Marwah and others were present.

#### विद्र कला वाणिज्य एवं शारीरिक शिक्षा महाविद्यालय

विश्वविद्यालय परिसर के <u>बाजू , डूमर</u> तालाब, रायपुर (छ.म.) Mail <u>vipracollege1996@gmail.com</u> Visit on- <u>www.vipracollege.org</u>

PLACEMENT CELL Yipra Kala, Vanijya Avam Sharirik Shiksha Mahavidyalaya, Raipur, C.G. Heartily Welcome You GPS Map Camera Raipur, Chhattisgarh, India 6HXV+697, Amanaka, Raipur, Chhattisgarh 492010, India Lat 21.248473° Long 81.592484° Google 12/02/24 12:04 PM GMT +05:30