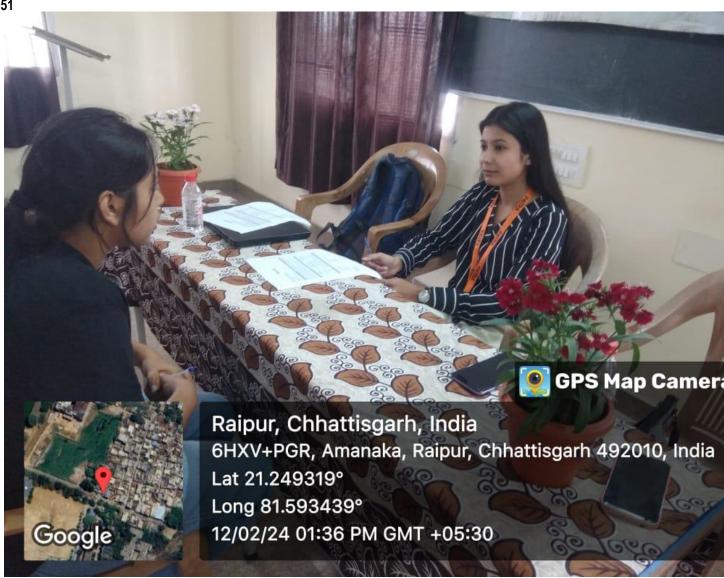

#### **SUMMARY: -**

The job fair was organized under the joint venture of VIPRA KALA VANIJYA AVAM SHARIRIK SHIKSHA MAHAVIDYALAYARAIPUR ( C.G. ) In COLLABORATION WITH GOVT. D.B. GIRLS P.G.AUTONOMOUS COLLEGE RAIPUR (C.G) UNDER PLACEMENT CELL. 286 undergraduate, postgraduate and alumni students participated in it. Of these, 39 students were selected in Techno Task Company and 28 in Patra Company. Principal Dr.Mighesh tiwari congratulated the selected students and wished them for their bright future. Program coordinator Dr. Seema agrawal, Dr. Aradhana Shukla, Dr. Nidhi, Dr. Ritu Marwah and others were present.