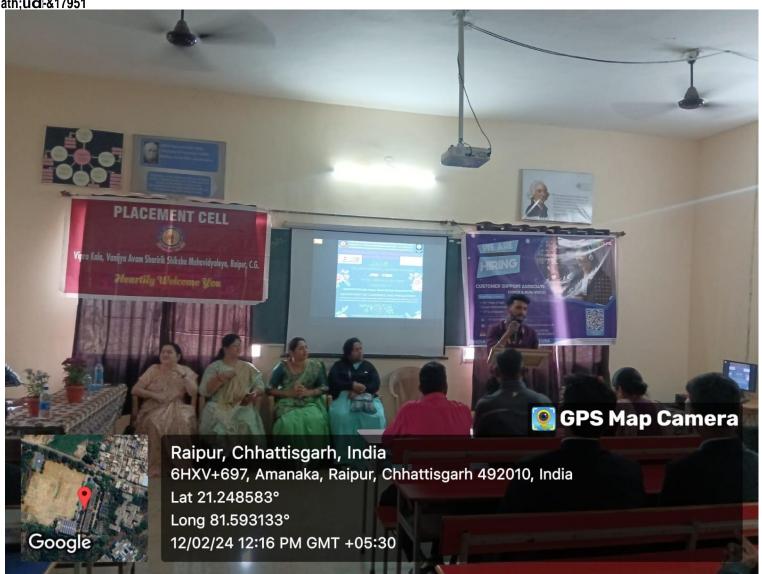

# JOB FAIR BY PATRA & COMPANY WITH TECHNO TASK BUSINESS SOLUTION

## ORGANIZED BY DEPARTMENT OF COMMERCE AND MANAGEMENT

**DATED-26/11/2022** 

PRINCIPAL
Figra Arts Commerce & Physics
Education College, G. E. Road

PRINCIPAL

CONVENER

DR.ARADHANASHUKLA

ASST.PROF,COMMERCE DEPT.

#### **SUMMARY: -**

The job fair was organized under the joint venture of VIPRA KALA VANIJYA AVAM SHARIRIK SHIKSHA MAHAVIDYALAYARAIPUR ( C.G. ) In COLLABORATION WITH GOVT. D.B. GIRLS P.G.AUTONOMOUS COLLEGE RAIPUR (C.G) UNDER PLACEMENT CELL. 286 undergraduate, postgraduate and alumni students participated in it. Of these, 39 students were selected in Techno Task Company and 28 in Patra Company. Principal Dr.Mighesh tiwari congratulated the selected students and wished them for their bright future. Program coordinator Dr. Seema agrawal, Dr. Aradhana Shukla, Dr. Nidhi, Dr. Ritu Marwah and others were present.