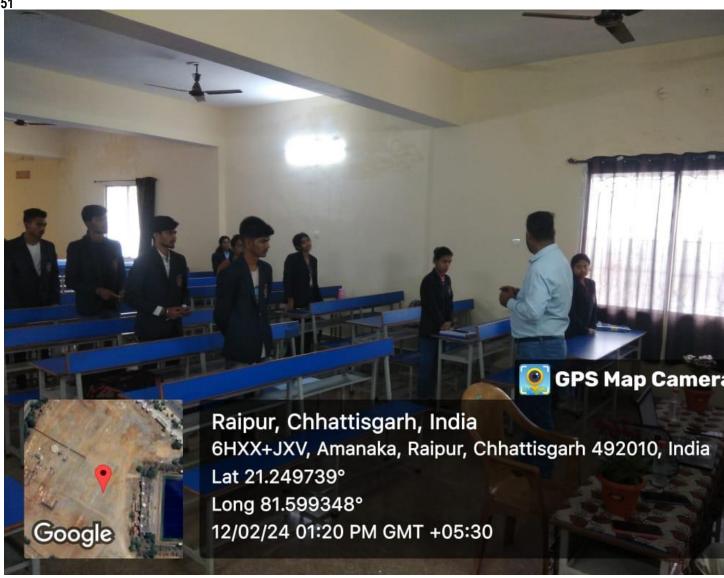

# JOB FAIR BY PATRA & COMPANY WITH TECHNO TASK BUSINESS SOLUTION

#### **SUMMARY: -**

The job fair was organized under the joint venture of VIPRA KALA VANIJYA AVAM SHARIRIK SHIKSHA MAHAVIDYALAYARAIPUR ( C.G. ) In COLLABORATION WITH GOVT. D.B. GIRLS P.G.AUTONOMOUS COLLEGE RAIPUR (C.G) UNDER PLACEMENT CELL. 286 undergraduate, postgraduate and alumni students participated in it. Of these, 39 students were selected in Techno Task Company and 28 in Patra Company. Principal Dr.Mighesh tiwari congratulated the selected students and wished them for their bright future. Program coordinator Dr. Seema agrawal, Dr. Aradhana Shukla, Dr. Nidhi, Dr. Ritu Marwah and others were present.