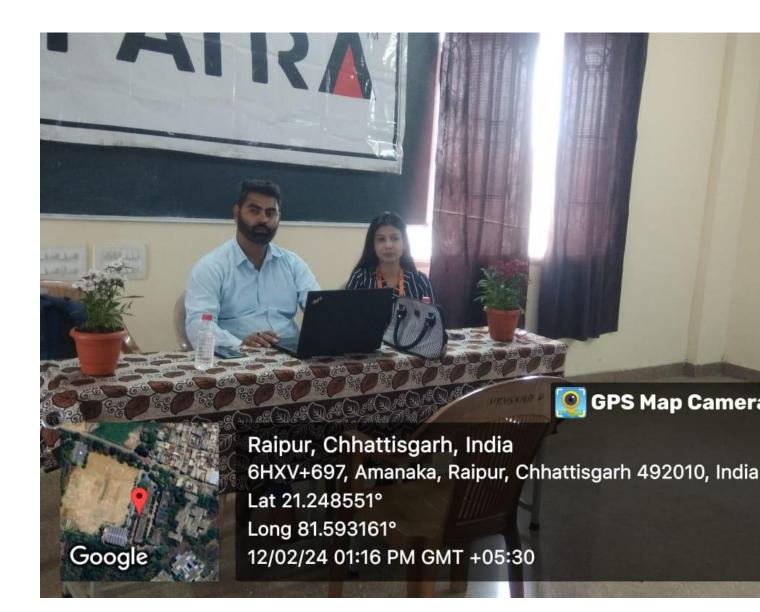

## ORGANIZED BY DEPARTMENT OF COMMERCE AND MANAGEMENT

**DATED-26/11/2022** 

PRINCIPAL
Figra Arts Commerce & Physics
Education College, G. E. Road

PRINCIPAL

CONVENER

DR.ARADHANASHUKLA

ASST.PROF,COMMERCE DEPT.

#### **SUMMARY: -**

The job fair was organized under the joint venture of VIPRA KALA VANIJYA AVAM SHARIRIK SHIKSHA MAHAVIDYALAYARAIPUR ( C.G. ) In COLLABORATION WITH GOVT. D.B. GIRLS P.G.AUTONOMOUS COLLEGE RAIPUR (C.G) UNDER PLACEMENT CELL. 286 undergraduate, postgraduate and alumni students participated in it. Of these, 39 students were selected in Techno Task Company and 28 in Patra Company. Principal Dr.Mighesh tiwari congratulated the selected students and wished them for their bright future. Program coordinator Dr. Seema agrawal, Dr. Aradhana Shukla, Dr. Nidhi, Dr. Ritu Marwah and others were present.