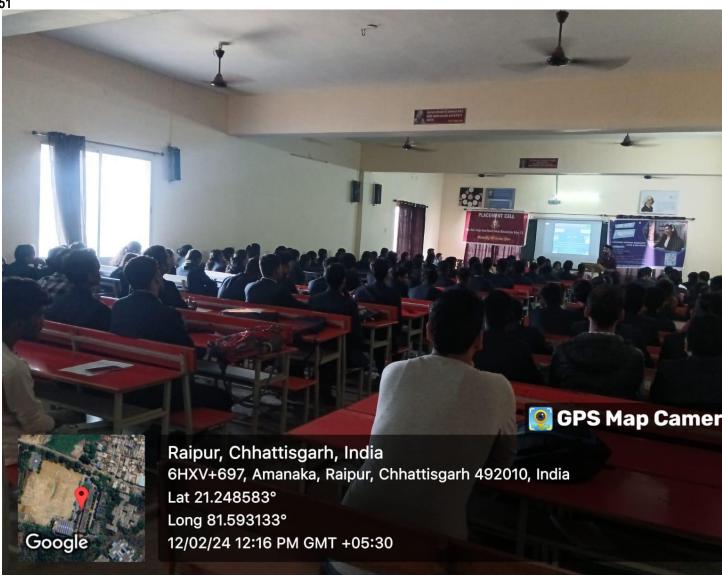

# JOB FAIR BY PATRA & COMPANY WITH TECHNO TASK BUSINESS SOLUTION

## ORGANIZED BY DEPARTMENT OF COMMERCE AND MANAGEMENT

**DATED-26/11/2022** 

PRINCIPAL
Figra Arts Commerce & Physics
Education College, G. E. Road

PRINCIPAL

CONVENER

DR.ARADHANASHUKLA

ASST.PROF,COMMERCE DEPT.

#### **SUMMARY: -**

The job fair was organized under the joint venture of VIPRA KALA VANIJYA AVAM SHARIRIK SHIKSHA MAHAVIDYALAYARAIPUR ( C.G. ) In COLLABORATION WITH GOVT. D.B. GIRLS P.G.AUTONOMOUS COLLEGE RAIPUR (C.G) UNDER PLACEMENT CELL. 286 undergraduate, postgraduate and alumni students participated in it. Of these, 39 students were selected in Techno Task Company and 28 in Patra Company. Principal Dr.Mighesh tiwari congratulated the selected students and wished them for their bright future. Program coordinator Dr. Seema agrawal, Dr. Aradhana Shukla, Dr. Nidhi, Dr. Ritu Marwah and others were present.