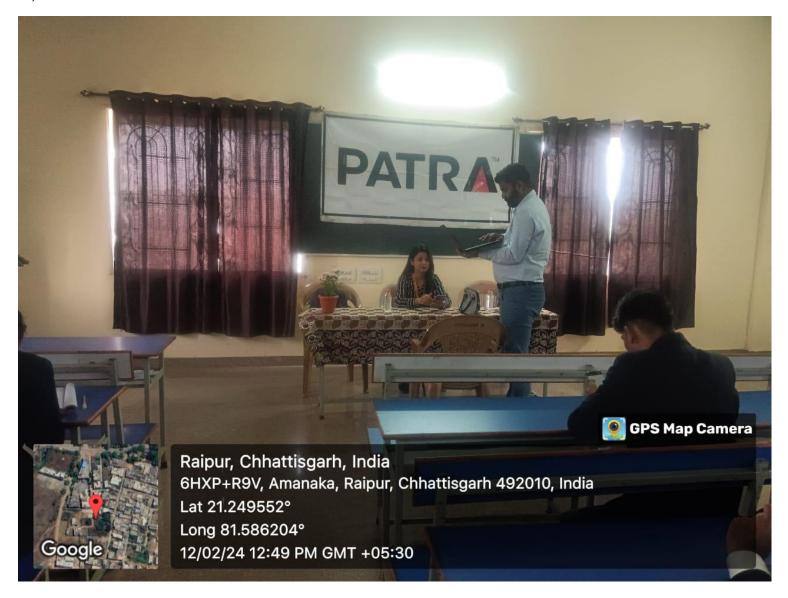

# JOB FAIR BY PATRA & COMPANY WITH TECHNO TASK BUSINESS SOLUTION

## ORGANIZED BY DEPARTMENT OF COMMERCE AND MANAGEMENT

**DATED-26/11/2022** 

PRINCIPAL
Figra Arts Commerce & Physics
Education College, G. E. Road

PRINCIPAL

CONVENER

DR.ARADHANASHUKLA

ASST.PROF,COMMERCE DEPT.

#### **SUMMARY: -**

The job fair was organized under the joint venture of VIPRA KALA VANIJYA AVAM SHARIRIK SHIKSHA MAHAVIDYALAYARAIPUR ( C.G. ) In COLLABORATION WITH GOVT. D.B. GIRLS P.G.AUTONOMOUS COLLEGE RAIPUR (C.G) UNDER PLACEMENT CELL. 286 undergraduate, postgraduate and alumni students participated in it. Of these, 39 students were selected in Techno Task Company and 28 in Patra Company. Principal Dr.Mighesh tiwari congratulated the selected students and wished them for their bright future. Program coordinator Dr. Seema agrawal, Dr. Aradhana Shukla, Dr. Nidhi, Dr. Ritu Marwah and others were present.