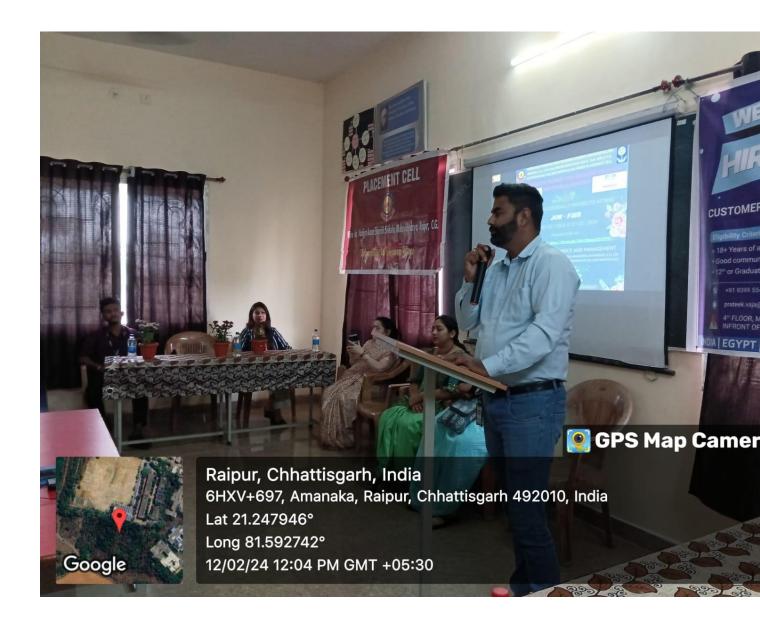

#### **SUMMARY: -**

The job fair was organized under the joint venture of VIPRA KALA VANIJYA AVAM SHARIRIK SHIKSHA MAHAVIDYALAYARAIPUR ( C.G. ) In COLLABORATION WITH GOVT. D.B. GIRLS P.G.AUTONOMOUS COLLEGE RAIPUR (C.G) UNDER PLACEMENT CELL. 286 undergraduate, postgraduate and alumni students participated in it. Of these, 39 students were selected in Techno Task Company and 28 in Patra Company. Principal Dr.Mighesh tiwari congratulated the selected students and wished them for their bright future. Program coordinator Dr. Seema agrawal, Dr. Aradhana Shukla, Dr. Nidhi, Dr. Ritu Marwah and others were present.

#### विद्र कला वाणिज्य एवं शारीरिक शिक्षा महाविद्यालय

विश्वविद्यालय परिसर के <u>बाजू , डूमर</u> तालाब, रायपुर (छ.म.) Mail <u>vipracollege1996@gmail.com</u> Visit on- <u>www.vipracollege.org</u>

PLACEMENT CELL Yipra Kala, Vanijya Avam Sharirik Shiksha Mahavidyalaya, Raipur, C.G. Heartily Welcome You GPS Map Camera Raipur, Chhattisgarh, India 6HXV+697, Amanaka, Raipur, Chhattisgarh 492010, India Lat 21.248473° Long 81.592484° Google 12/02/24 12:04 PM GMT +05:30